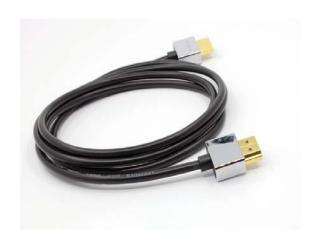

### **SPECIFICATION SHEET**

## UMACABLE HIGH QUALITY ULTRA SLIM FLEXIBLE HDMI CABLE WITH METAL HOUSING

ITEM NO.: UMHD1016





### **KEY FEATURES:**

- High Speed HDMI Cable with Ethernet
- Ultra slim, flexible cable construction and the low profile, compact Metal connectors
- Enables transmission of High Dynamic Range (HDR) video
- Bandwidth up to 18Gbps
- 3D video, Deep Color and x.v. Color™
- Dolby® True HD, DTS-HD Master Audio and up to 32 audio channels for a multi-dimensional immersive audio experience
- Up to 1536kHz audio sample frequency for the highest audio fidelity
- Simultaneous delivery of dual video streams to multiple users on the same screen
- Simultaneous delivery of multi-stream audio to multiple users (up to 4)
- Support for the wide angle theatrical 21:9 video aspect ratio
- Dynamic synchronization of video and audio streams
- CEC extensions for control of consumer electronics devices throug