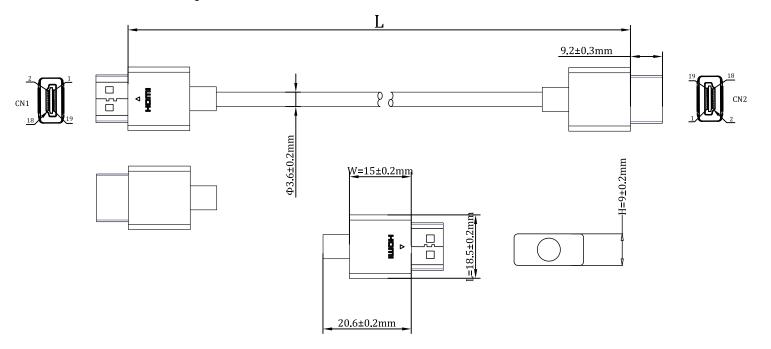

le, compact Metal connectors
- Enables transmission of High Dynamic Range (HDR) video
- Bandwidth up to 18Gbps
- 3D video, Deep Color and x.v. Color™
- Dolby® True HD, DTS-HD Master Audio and up to 32 audio channels for a multi-dimensional immersive audio experience
- Up to 1536kHz audio sample frequency for the highest audio fidelity
- Simultaneous delivery of dual video streams to multiple users on the same screen
- Simultaneous delivery of multi-stream audio to multiple users (up to 4)
- Support for the wide angle theatrical 21:9 video aspect ratio
- Dynamic synchronization of video and audio streams
- CEC extensions for control of consumer electronics devices through a single control point
- Lifetime Warranty

## UMACABLE HIGH QUALITY ULTRA SLIM FLEXIBLE HDMI CABLE WITH METAL HOUSING



## Diagram



## Construction



## UMACABLE HIGH QUALITY ULTRA SLIM FLEXIBLE HDMI CABLE WITH METAL HOUSING

#### **Electrical Characteristics:**

Nominal Impedance:  $100\pm10\Omega$ Nominal Velocity of Propagation:  $\leq 1.78$ ns DC Resistance:  $376\Omega/km$ 

Dielectric Strength: AC 500V/1 minute

Insulation Resistance:  $100\Omega$ 

#### **Conductor 1 (5 pairs)**

Conductor Type: 36AWG Tinned Copper

Insulation: Foamed PE

Color: Brown/White, Blue/White, Green/

White, Red/White, Orange/White

Drain Wire: 36AWG Tinned Copper Shield: Aluminum Foil+Mylar

100% Coverage

# **Physical Characteristics:**

Voltage Rating: 30V Maximum Bend Radius: 90mm Temperature Rating:  $80^{\circ}$ C

Approvals: RoHS Compliant

Packagte type: PE bag, Zip bag, Box, Hang card, Blister

#### Conduct 2