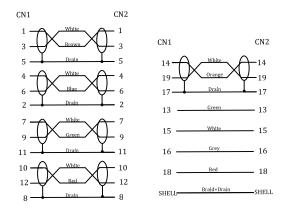

## Diagram

#### **Conductor 1 (5 pairs)**

Conductor Type: 36AWG Tinned Copper

Insulation: Foamed PE

Color: Brown/White, Blue/White, Green/

White, Red/White, Orange/White

Drain Wire: 36AWG Tinned Copper Shield: Aluminum Foil+Mylar

#### Conduct 2 (4 cores)

Conductor Type: 36AWG Tinned Copper

Insulation: HDPE

Color: Green, White, Grey, Red

Shield: Aluminum Foil+Mylar

100% Coverage