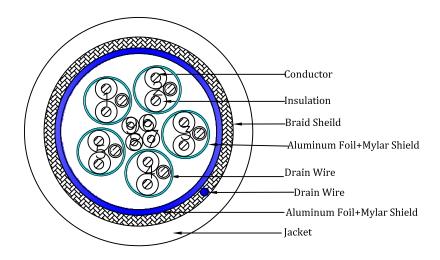

## Construction

#### **Conductor 1 (5 pairs)**

Conductor Type: 36AWG Tinned Copper

Insulation: Foamed PE

Color: Brown/White, Blue/White, Green/

White, Red/White, Orange/White

Drain Wire: 36AWG Tinned Copper Shield: Aluminum Foil+Mylar

#### Conduct 2 (4 cores)

Conductor Type: 36AWG Tinned Copper

Insulation: HDPE

Color: Green, White, Grey, Red

Shield: Aluminum Foil+Mylar

100% Coverage

#### **Overall**

Drain Wire: 30AWG Bare Copper
Foil Shield: Aluminum Foil+Mylar
100% Coverage

Braided Shield: 16/6/0.12 Aluminum Magnesium

Jacket: PVC

OD: 3.6±0.2mm