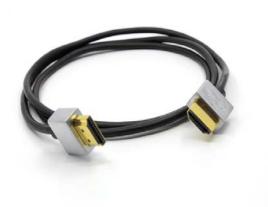

## UMACABLE HIGH QUALITY ULTRA SLIM FLEXIBLE HDMI CABLE WITH METAL HOUSING

ITEM NO.: UMHD1016

## UMACABLE HIGH QUALITY ULTRA SLIM FLEXIBLE HDMI CABLE WITH METAL HOUSING